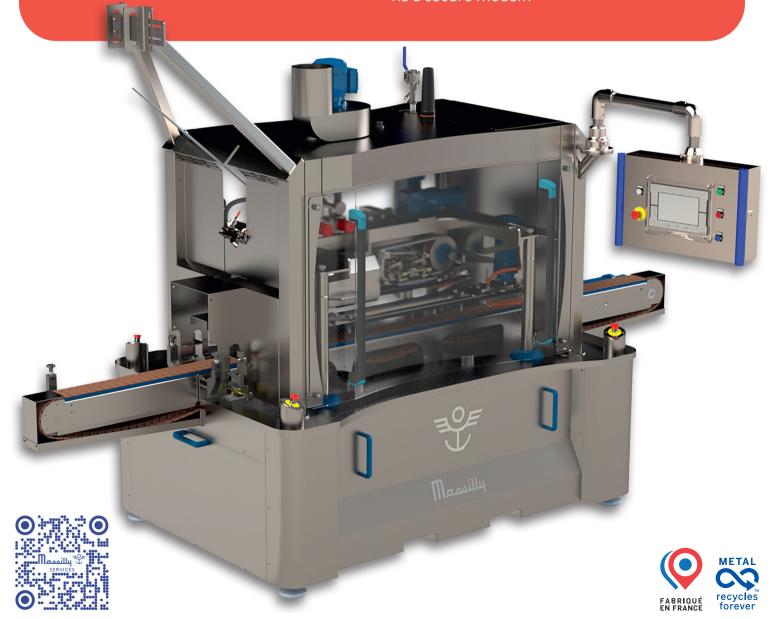

## MY-CAP 3000 ÉCO AUTOMATIC CAPPING MACHINE

Inline steam vacuum capper

## **MY-CAP 3000 ECO FEATURES**

- Fully automated capping machine using brushless and I/O link technology
- New innovative steam flow allows for low consumption of steam
- The differential speed of the gear ratios allows for optimal tightening
- The 9 inch touch screen provides intuitive handling, maintenance assistance and easy management of 40 available recipes
- The ergonomics and accessibility of the machine allows for format changeovers in less than 3 minutes
- Quick and efficient replacement of wear parts
- Production information available on the HMI allows for increased visibility to troubleshoot problems remotely
- Remote maintenance is provided via a secure modem